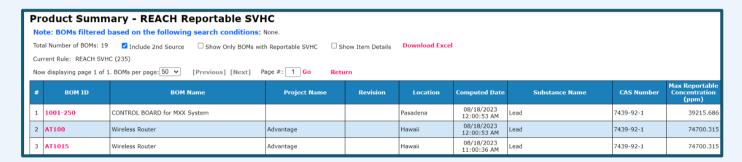

#### **Generate Compliance Reports**

- Generate compliance reports in real-time, or schedule the generation of compliance reports at a later date and time.
- Schedule the recurrence of compliance reports generation per day, week or month.
- Identify prohibited substances or reportable substances through compliance reporting.