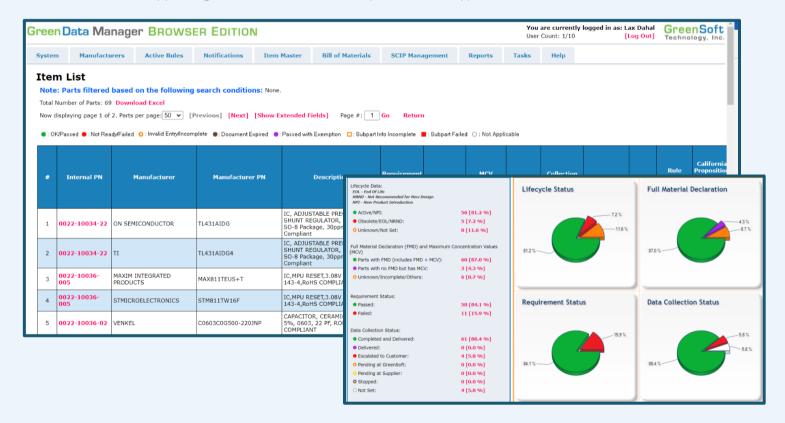

#### **A Complete Compliance Management System**

**GreenData Manager Browser Edition (GDM-BE)** is an intuitive and easy-to-use comprehensive compliance solution. To see the details on how **GDM-BE** can help you manage your product compliance data and documents, see screenshots from three essential **GDM-BE** pages below.

#### 1) Item Master View

- View a high-level overview on collection and compliance status.
- View the compliance status and supporting documents on the same screen.
- Access supporting documents with the simple click of a hyperlink.