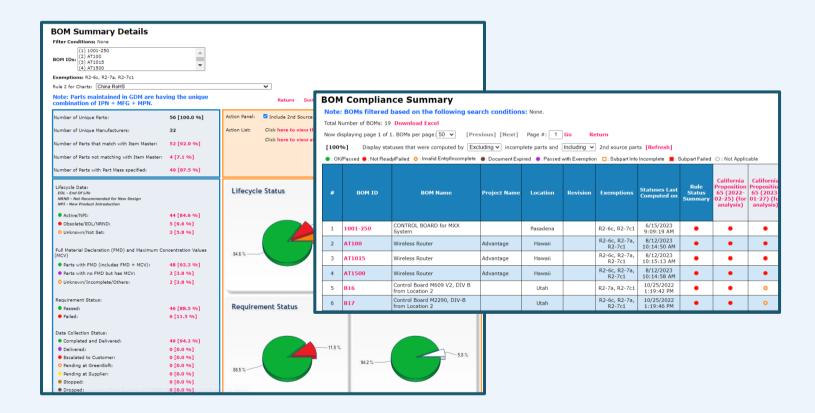

#### 3) BOM View

- View the compliance status of all BOMs or a subset of BOMs.
- View compliance reports on BOMS onscreen or download for distribution.
- Perform gap analysis on BOMs and complete the priority parts for designated BOMs.