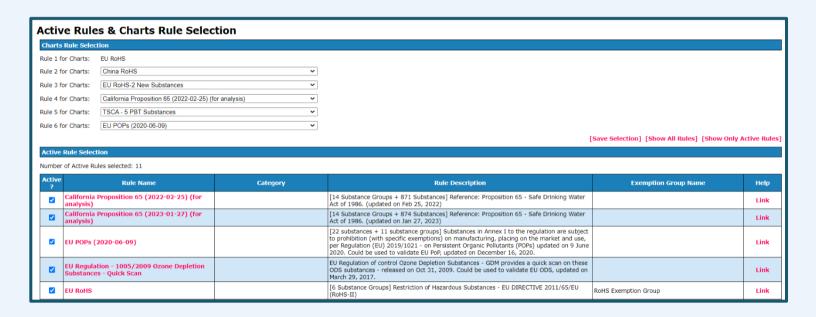

#### 2) Rules View

- View a list of regulations by selecting the "Active Rules" panel.
- Define your own rules per your customer requirements.
- Selected rules are applied per user so you can view only the regulations of interest to you.