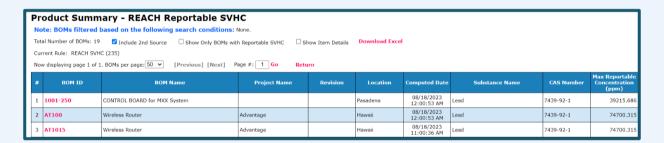

### **A Complete Compliance Management System**

For an example of how **Hosted GDM** can help you manage your product compliance data and documents, see screenshots from three essential **Hosted GDM** pages below.

### 3) BOM View

- View the compliance status of all BOMs or a subset of BOMs.
- View compliance reports on BOMS onscreen or download for distribution.
- Perform gap analysis on BOMs and complete the priority parts for designated BOMs.