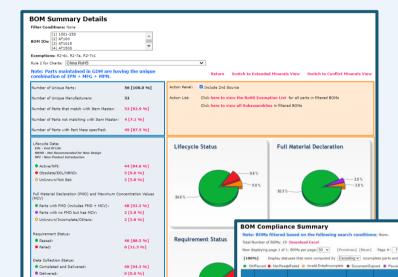

### 3) BOM View

- View the compliance status of all BOMs or a subset of BOMs.
- View compliance reports on BOMS onscreen or download for distribution.
- Perform gap analysis on BOMs and complete the priority parts for designated BOMs.