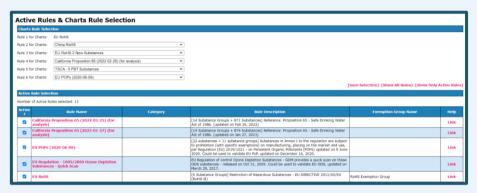

### 2) Rules View

- View a list of regulations by selecting the "Active Rules" panel.
- Define your own rules per your customer requirements.
- Selected rules are applied per user so you can view only the regulations of interest to you.