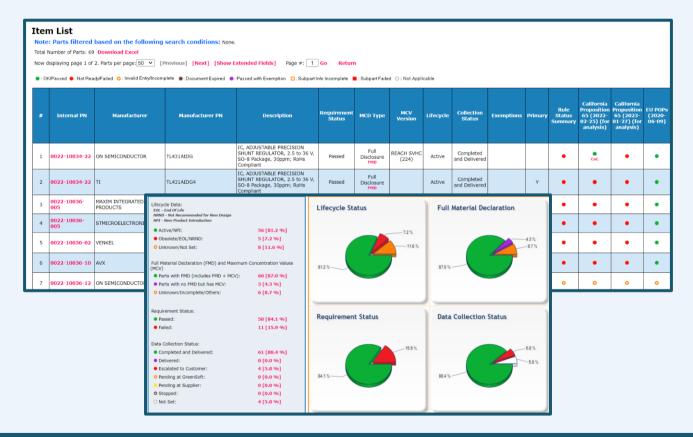

### 1) Item Master View

- View a high-level overview of collection and compliance status.
- View the compliance status and supporting documents on the same screen.
- Access supporting documents with the simple click of a hyperlink.