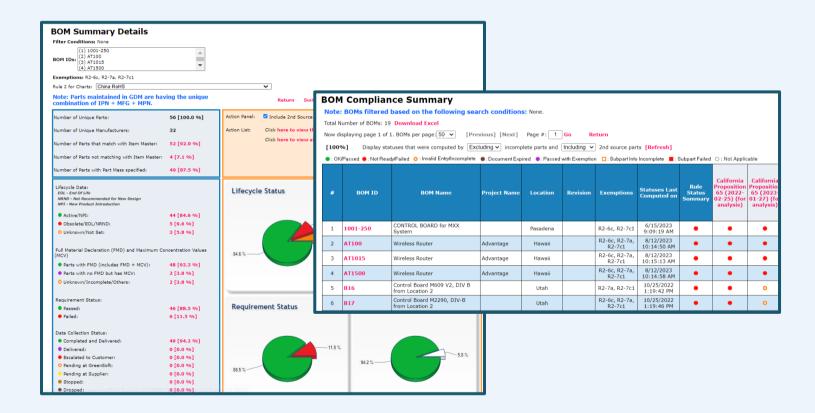

#### **A Complete Compliance Management System**

**GreenData Manager Browser Edition (GDM-BE)** is an intuitive and easy-to-use comprehensive compliance solution. To see the details on how **GDM-BE** can help you manage your product compliance data and documents, see screenshots from three essential **GDM-BE** pages below.

#### 3) BOM View

- View the compliance status of all BOMs or a subset of BOMs.
- View compliance reports on BOMS onscreen or download for distribution.
- Perform gap analysis on BOMs and complete the priority parts for designated BOMs.