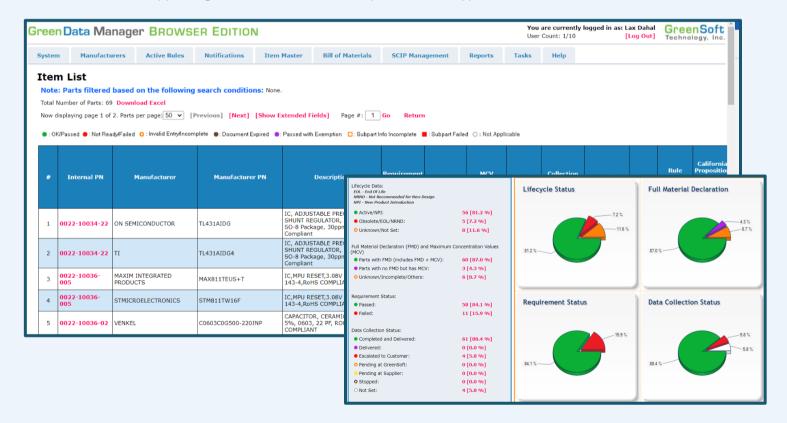

#### **A Complete Compliance Management System**

**GreenData Manager Browser Edition (GDM-BE)** is an intuitive and easy-to-use comprehensive compliance solution. To see the details on how **GDM-BE** can help you manage your product compliance data and documents, see screenshots from three essential **GDM-BE** pages below.

#### 1) Item Master View

- View a high-level overview on collection and compliance status.
- View the compliance status and supporting documents on the same screen.
- Access supporting documents with the simple click of a hyperlink.