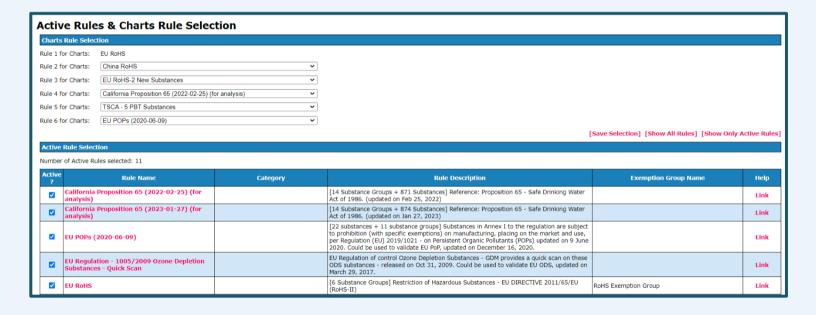

#### **A Complete Compliance Management System**

**GreenData Manager Browser Edition (GDM-BE)** is an intuitive and easy-to-use comprehensive compliance solution. To see the details on how **GDM-BE** can help you manage your product compliance data and documents, see screenshots from three essential **GDM-BE** pages below.

#### 2) Rules View

- View a list of regulations by selecting the "Active Rules" panel.
- Define your own rules per your customer requirements.
- Selected rules are applied per user so you can view only the regulations of interest to you.