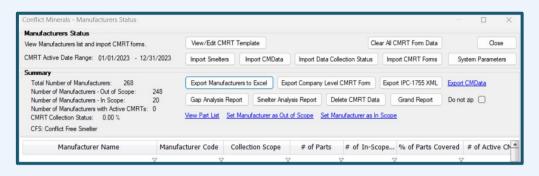

### **Powerful Conflict Minerals Management Tools**

When you install the Module, you'll get access to powerful tools. The **Manufacturer Status page** (right) provides an overview of the number of parts and CMRTs for each supplier that have been collected.