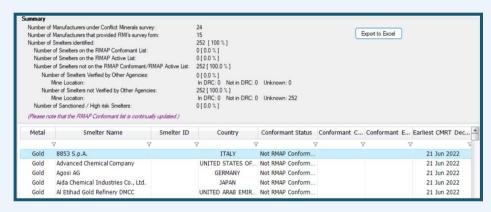

The **Smelter Analysis page** (left) allows you to view the status of each smelter and its associated metal classification, Smelter ID, country, CFS status, and supplier name – for all your suppliers or on a per-BOM(s) basis.