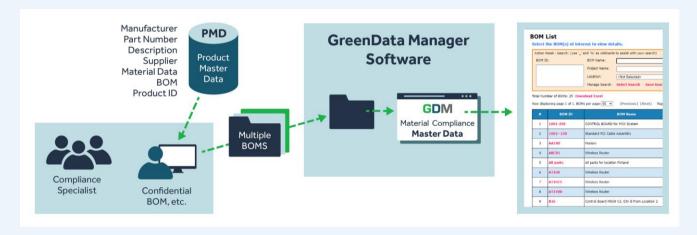

## **Multiple BOM Uploads with Ease**

Streamline your chemical substance data management process and enhance your compliance workflow with **Auto BOM Import Module**.

This add-on module for **GreenData Manager (GDM)** software enables the import of multiple Bills of Materials (BOMs) into GDM automatically from multiple locations.

Simply export your BOMs from your ERP, PLM, or other system into a designated folder on your network, and **Auto BOM Import Module** takes care of the rest. You can add new BOMs or update existing BOMs with new changes using the automated import system.

#### **How it Works**

With **Auto BOM Import Module**, the process to bulk upload BOMs is simple. First, designate one folder per location on your network, which will be scanned by GDM software. Next, an initial BOM will need to be loaded into each folder to configure the designation of each location. Then GDM software will automatically import BOMs going forward into the BOM List for each location.